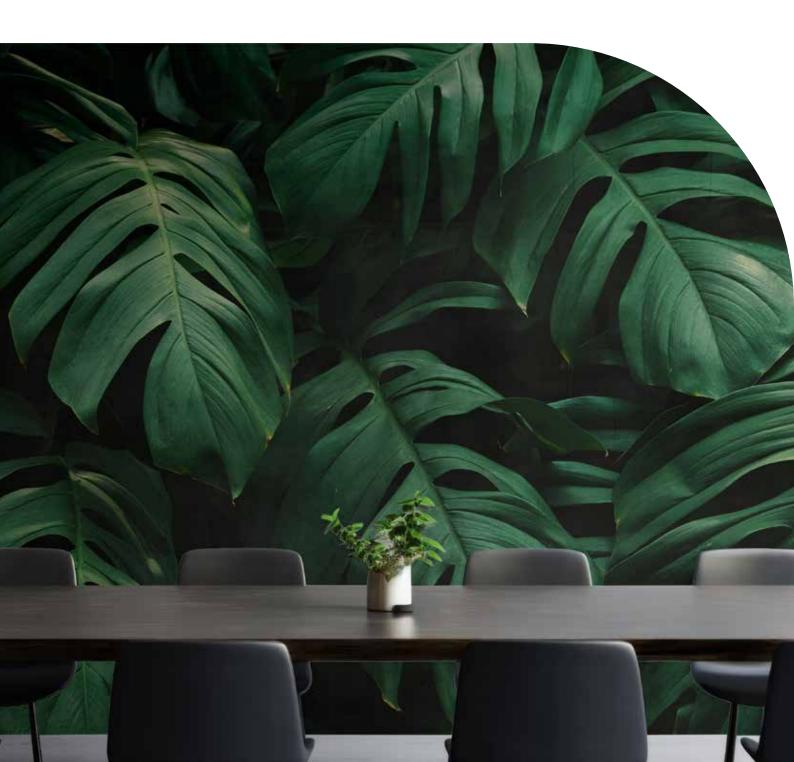

#### SUSTAINABLE (315GSM)

**COMMERCIAL GRADE WALLCOVERINGS** 

## **Applications**



## Printing Compatibility















# SUSTAINABLE (315GSM) COMMERCIAL GRADE WALLCOVERINGS

#### **Description**

DreamScape Sustainable offers an eco-friendly solution for stunning and durable wall graphics, featuring a range of sustainable materials to minimise environmental impact without compromising on quality.

### **Applications**



## **Technical Specifications**

| Roll Width | 137cm                                                  | Roll Length    | 45.72m           |
|------------|--------------------------------------------------------|----------------|------------------|
| Finishes   | Terralon                                               | Nominal Weight | 315gsm           |
| Material   | 100% Terralon (Polyester/<br>natural fibre technology) | Fire Retardant | AS/NZS 3837:1998 |
| Treatment  | Mould, M